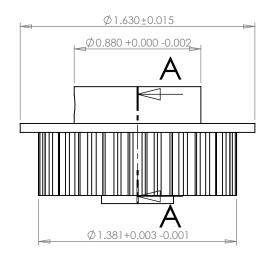

Dimensions are in inches Tolerances: Fractional <u>+</u> 0.015

PROPRIETARY AND CONFIDENTIAL:

THE INFORMATION CONTAINED IN THIS DRAWING IS THE SOLE PROPERTY OF PUTNAM PRECISION MOLDING. ANY REPRODUCTION IN PART OR AS A WHOLE WITHOUT THE WRITTEN PERMISSION OF PUTNAM PRECISION MOLDING IS PROHIBITED. INFORMATION IN THIS DRAWING IS PROVIDED FOR REFERENCE ONLY.