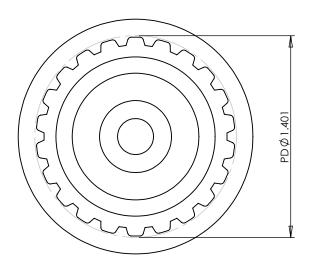

## PLASTOCK ®

**Manufactured by Putnam Precision Molding** 

Part Number: 22XL037SFAH1S

www.plastock.biz © 2010 Putnam Precision Molding **Part Description:** 

1/5" Pitch (XL) Timing Belt Pulleys For Belts up to 3/8" Wide

Dimensions are in inches Tolerances: Fractional <u>+</u> 0.015

PROPRIETARY AND CONFIDENTIAL:

THE INFORMATION CONTAINED IN THIS DRAWING IS THE SOLE PROPERTY OF PUTNAM PRECISION MOLDING. ANY REPRODUCTION IN PART OR AS A WHOLE WITHOUT THE WRITTEN PERMISSION OF PUTNAM PRECISION MOLDING IS PROHIBITED. INFORMATION IN THIS DRAWING IS PROVIDED FOR REFERENCE ONLY.