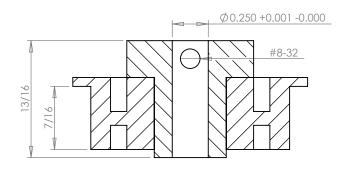

## **SECTION A-A**

Dimensions are in inches Tolerances: Fractional <u>+</u> 0.015

PROPRIETARY AND CONFIDENTIAL:

THE INFORMATION CONTAINED IN THIS DRAWING IS THE SOLE PROPERTY OF PUTNAM PRECISION MOLDING. ANY REPRODUCTION IN PART OR AS A WHOLE WITHOUT THE WRITTEN PERMISSION OF PUTNAM PRECISION MOLDING IS PROHIBITED. INFORMATION IN THIS DRAWING IS PROVIDED FOR REFERENCE ONLY.