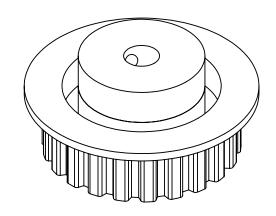

## PLASTOCK ®

**Manufactured by Putnam Precision Molding** 

Part Number: 22XL037SFAH1S

www.plastock.biz © 2010 Putnam Precision Molding **Part Description:** 

1/5" Pitch (XL) Timing Belt Pulleys For Belts up to 3/8" Wide